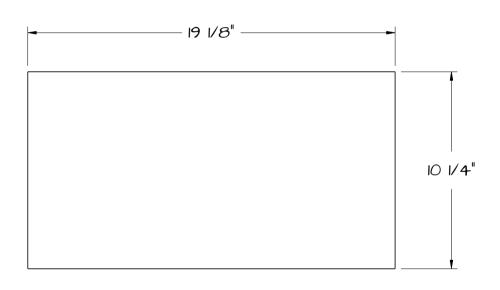

#### 5-Frame Nuc

| Item | Quantity | Part Name | <u>Dimensions</u> |
|------|----------|-----------|-------------------|
| I    | 2        | Side      | 10-1/4" x 19-1/8" |
| 2    | 1        | Тор       | 9" x 22"          |
| 3    | I        | Bottom    | 8-1/2" × 20"      |
| 4    | ı        | Front     | 7-1/2" x 9-1/2"   |
| 5    | 2        | Top Lip   | 3/4" x 8-1/2"     |
| 6    | ı        | Back      | 7-1/2" x 9-1/2"   |
| 7    | 2        | End Cap   | 8-1/2" x 2 "      |

# Side (2x)

Top 5-Frame Nuc 22"