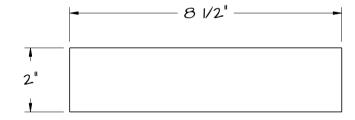

#### 5-Frame Nuc

| Item | Quantity | Part Name | <u>Dimensions</u> |
|------|----------|-----------|-------------------|
| I    | 2        | Side      | 10-1/4" x 19-1/8" |
| 2    | 1        | Тор       | 9" x 22"          |
| 3    | I        | Bottom    | 8-1/2" × 20"      |
| 4    | ı        | Front     | 7-1/2" x 9-1/2"   |
| 5    | 2        | Top Lip   | 3/4" x 8-1/2"     |
| 6    | ı        | Back      | 7-1/2" x 9-1/2"   |
| 7    | 2        | End Cap   | 8-1/2" x 2 "      |

# End Cap (2x)