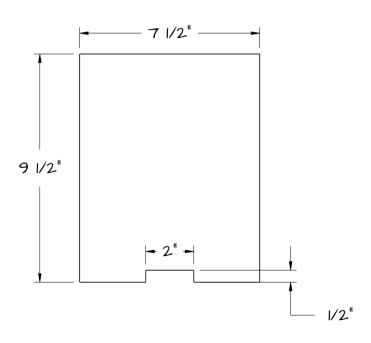

# Front

#### 5-Frame Nuc

| Item | Quantity | Part Name | <u>Dimensions</u> |
|------|----------|-----------|-------------------|
| I    | 2        | Side      | 10-1/4" x 19-1/8" |
| 2    | 1        | Тор       | 9" x 22"          |
| 3    | I        | Bottom    | 8-1/2" × 20"      |
| 4    | ı        | Front     | 7-1/2" x 9-1/2"   |
| 5    | 2        | Top Lip   | 3/4" x 8-1/2"     |
| 6    | ı        | Back      | 7-1/2" x 9-1/2"   |
| 7    | 2        | End Cap   | 8-1/2" x 2 "      |