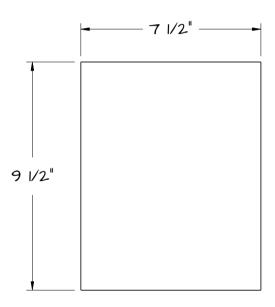

#### 5-Frame Nuc

| Item | Quantity | Part Name | <u>Dimensions</u> |
|------|----------|-----------|-------------------|
| I    | 2        | Side      | 10-1/4" x 19-1/8" |
| 2    | 1        | Тор       | 9" x 22"          |
| 3    | I        | Bottom    | 8-1/2" × 20"      |
| 4    | ı        | Front     | 7-1/2" x 9-1/2"   |
| 5    | 2        | Top Lip   | 3/4" x 8-1/2"     |
| 6    | ı        | Back      | 7-1/2" x 9-1/2"   |
| 7    | 2        | End Cap   | 8-1/2" x 2 "      |

# Front