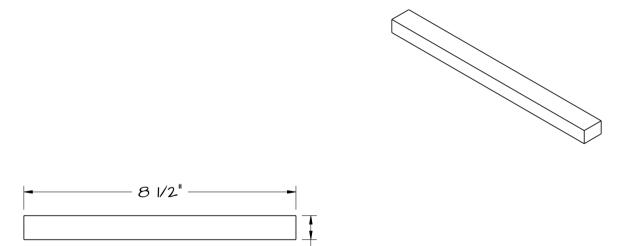

# Top Lip (2x)

#### 5-Frame Nuc

| Item | Quantity | Part Name | <u>Dimensions</u> |
|------|----------|-----------|-------------------|
| I    | 2        | Side      | 10-1/4" x 19-1/8" |
| 2    | 1        | Тор       | 9" x 22"          |
| 3    | I        | Bottom    | 8-1/2" × 20"      |
| 4    | ı        | Front     | 7-1/2" x 9-1/2"   |
| 5    | 2        | Top Lip   | 3/4" x 8-1/2"     |
| 6    | ı        | Back      | 7-1/2" x 9-1/2"   |
| 7    | 2        | End Cap   | 8-1/2" x 2 "      |