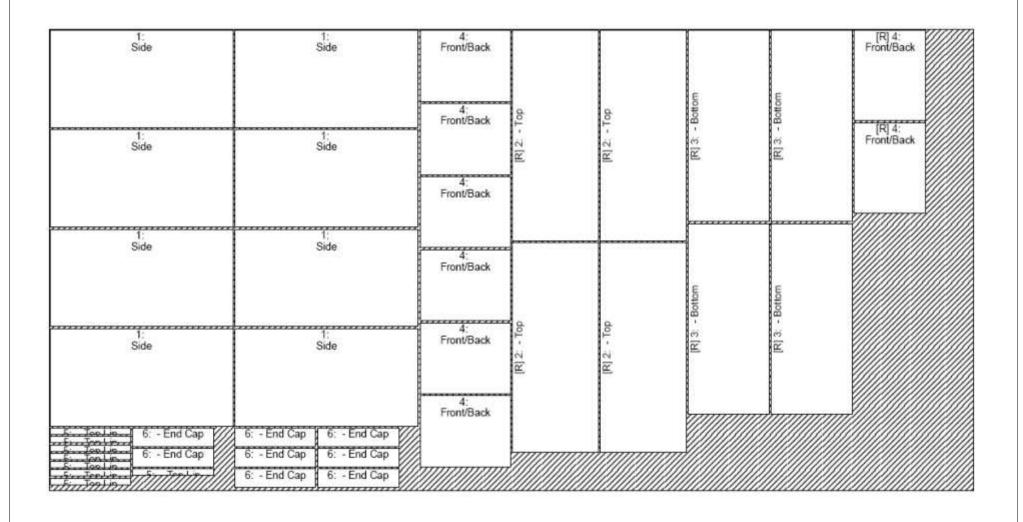

Note: Plans are for 1/2" plywood. Dimensions will need to be adjusted if other thickness is used. See last page for cut list to get 4 nucs from 4'x8' sheet.

Design by Drew Coates

©2011 Bushkill Farms - All Rights Reserved

# 4 Nuc from 4'x8' sheet of 1/2" Ply