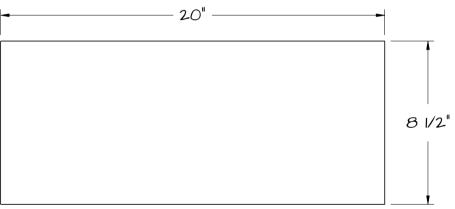

# Bottom

#### 5-Frame Nuc

| Item | Quantity | Part Name | <u>Dimensions</u> |
|------|----------|-----------|-------------------|
| I    | 2        | Side      | 10-1/4" x 19-1/8" |
| 2    | 1        | Тор       | 9" x 22"          |
| 3    | I        | Bottom    | 8-1/2" × 20"      |
| 4    | ı        | Front     | 7-1/2" x 9-1/2"   |
| 5    | 2        | Top Lip   | 3/4" x 8-1/2"     |
| 6    | ı        | Back      | 7-1/2" x 9-1/2"   |
| 7    | 2        | End Cap   | 8-1/2" x 2 "      |