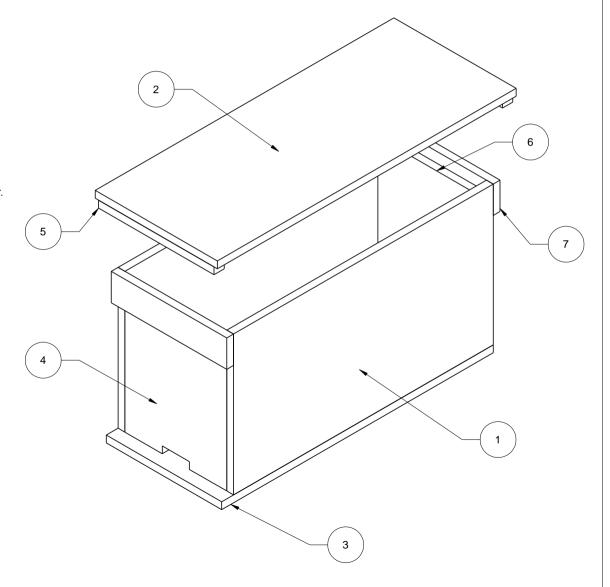

#### Coates Nuc

#### 5-Frame Nuc

| Item | Quantity | Part Name | <u>Dimensions</u> |
|------|----------|-----------|-------------------|
| I    | 2        | Side      | 10-1/4" x 19-1/8" |
| 2    | 1        | Тор       | 9" x 22"          |
| 3    | I        | Bottom    | 8-1/2" × 20"      |
| 4    | ı        | Front     | 7-1/2" x 9-1/2"   |
| 5    | 2        | Top Lip   | 3/4" x 8-1/2"     |
| 6    | ı        | Back      | 7-1/2" x 9-1/2"   |
| 7    | 2        | End Cap   | 8-1/2" x 2 "      |