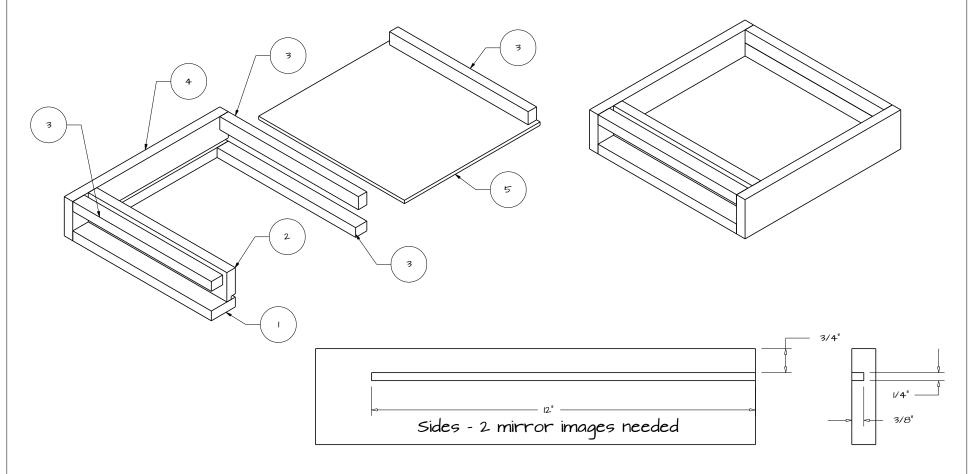

### Bottom Board

| Item | Qty | Part                       | Dimensions              | Comment                         |
|------|-----|----------------------------|-------------------------|---------------------------------|
| I    | l I | Bottom Board Landing       | 3/4" x 2-1/8" x 12-1/4" |                                 |
| 2    | ı   | Bottom Board Entrance Back | 3/4" x 2-14" x 12-1/4"  | 1/4" x 3/8" removed from corner |
| 3    | 4   | Bottom Board Cross Support | 3/4" x 1" x 12-1/4"     |                                 |
| 4    | 2   | Bottom Board Side          | 3/4" x 3" x 13-3/4"     | See above for dado cuts         |
| 5    | I   | Bottom Board Floor         | 1/4" x 12" x 12-7/8"    |                                 |