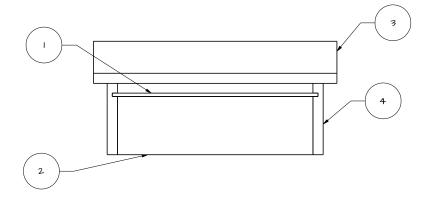

# Roof

| Item | Qty | PartName     | Dimensions              |
|------|-----|--------------|-------------------------|
| I    | 1   | RoofInnerTop | 1/4" x 15" x 15-3/4"    |
| 2    | 2   | Roofside     | 3/4" × 4-1/4" × 14-1/4" |
| 3    | 2   | RoofTop      | 3/4" × 9-1/2" × 17-3/4" |
| 4    | 2   | RoofFront    | 3/4" × 7-1/2" × 15-3/4" |