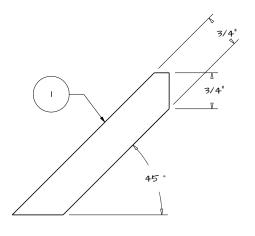

# Roof

| Item | Qty | PartName     | Dimensions              |
|------|-----|--------------|-------------------------|
| I    | 1   | RoofInnerTop | 1/4" x 15" x 15-3/4"    |
| 2    | 2   | Roofside     | 3/4" × 4-1/4" × 14-1/4" |
| 3    | 2   | RoofTop      | 3/4" × 9-1/2" × 17-3/4" |
| 4    | 2   | RoofFront    | 3/4" × 7-1/2" × 15-3/4" |