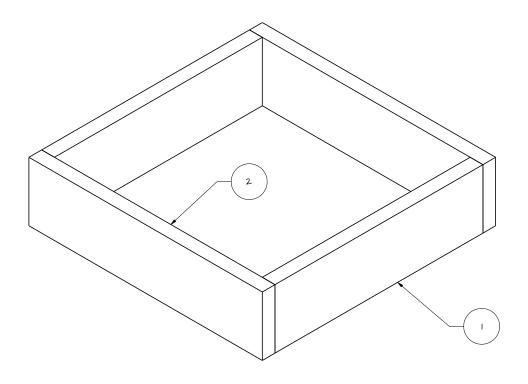

| Item | Qty | PartName        | Dimensions              |
|------|-----|-----------------|-------------------------|
| ı    | 2   | Quilt Box Side  | 3/4" x 3-1/2" x 12-1/4" |
| 2    | 2   | Quilt Box Front | 3/4" × 3-1/2" × 13-3/4" |