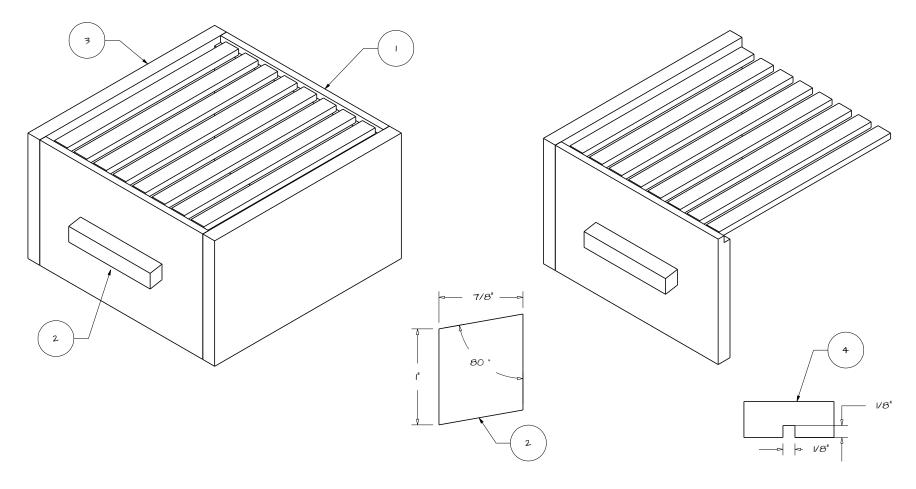

# Hive Body

| Item | Qty | PartName        | Dimensions            | Comment                            |
|------|-----|-----------------|-----------------------|------------------------------------|
| I    | 2   | Hive Body Side  | 7/8" x 8" x 12"       | 3/8" x 3/8" rebate for top bars    |
| 2    | 2   | Handle          | 7/8" x 1" x 6"        |                                    |
| 3    | 2   | Hive Body Front | 7/8" x 8" x 13-3/4"   |                                    |
| 4    | 8   | Top Bar         | 3/8" X 3/4" X 12-5/8" | slot for waxed cotton string guide |