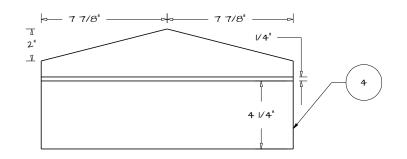

# Roof

| Item | Qty | PartName     | Dimensions              |
|------|-----|--------------|-------------------------|
| I    | 1   | RoofInnerTop | 1/4" x 15" x 15-3/4"    |
| 2    | 2   | Roofside     | 3/4" × 4-1/4" × 14-1/4" |
| 3    | 2   | RoofTop      | 3/4" × 9-1/2" × 17-3/4" |
| 4    | 2   | RoofFront    | 3/4" × 7-1/2" × 15-3/4" |