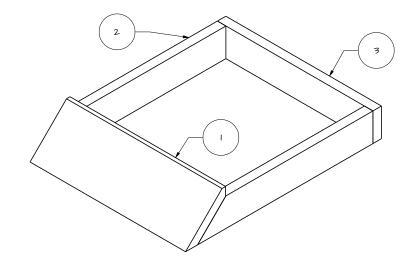

### Hive Stand

| Qty | Item | PartName         | Dimensions              |
|-----|------|------------------|-------------------------|
| 1   | I    | Hive Stand Front | 3/4" x 4-3/4" x 13-3/4" |
| 2   | 2    | Hive Stand Side  | 3/4" × 2-1/2" × 15-1/2" |
| 1   | 3    | Hive Stand Back  | 3/4" × 2-1/2" × 13-3/4" |