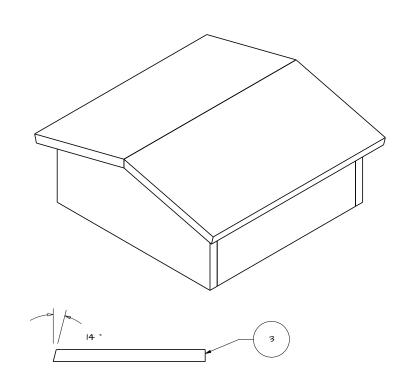

# Roof

| Item | Qty | PartName     | Dimensions              |
|------|-----|--------------|-------------------------|
| I    | 1   | RoofInnerTop | 1/4" x 15" x 15-3/4"    |
| 2    | 2   | Roofside     | 3/4" × 4-1/4" × 14-1/4" |
| 3    | 2   | RoofTop      | 3/4" × 9-1/2" × 17-3/4" |
| 4    | 2   | RoofFront    | 3/4" × 7-1/2" × 15-3/4" |