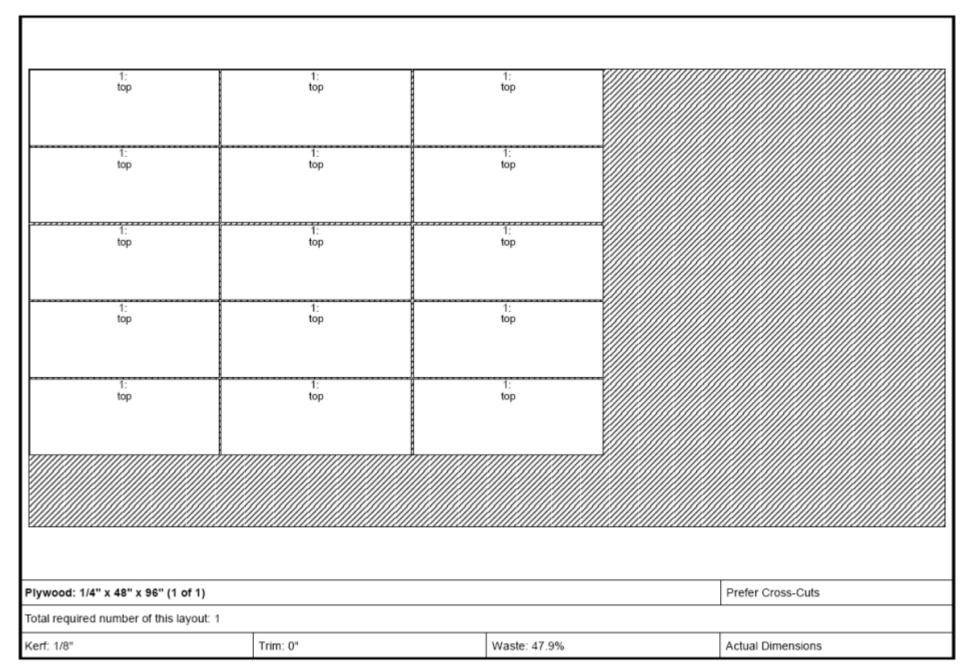

## 1/4" Luan - 14 traps sheet 3 Bushkill Swarm Trap

**Note**: 14 swarm traps can be made from 2 sheets of 3/8" plywood and  $^{\sim}1/2$  sheet of 1/4" Luan. However, if you don't use frame rest, or use other scrap wood for frame rests, 15 traps can be made from 2 sheets of 3/8" plywood.

Both cut lists are included in the following pages. Cut lists are laid out to maximise cross cuts of the plywood sheets, which makes it easier for folks with small workshops.