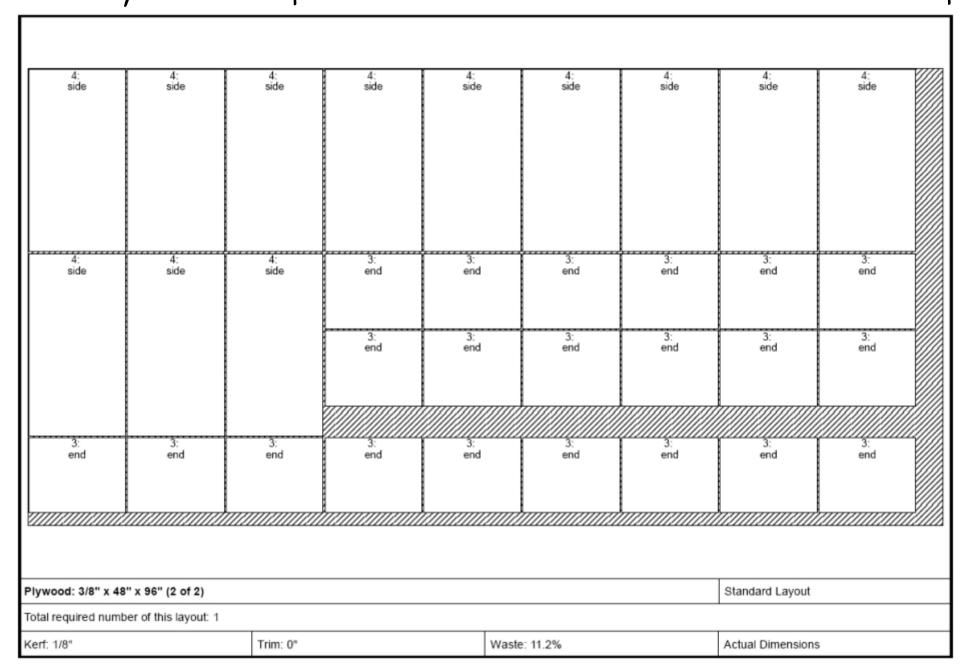

## 3/8" Ply - 14 traps sheet 2

#### Bushkill Swarm Trap

**Note**: 14 swarm traps can be made from 2 sheets of 3/8" plywood and  $^{\sim}1/2$  sheet of 1/4" Luan. However, if you don't use frame rest, or use other scrap wood for frame rests, 15 traps can be made from 2 sheets of 3/8" plywood.

Both cut lists are included in the following pages. Cut lists are laid out to maximise cross cuts of the plywood sheets, which makes it easier for folks with small workshops.