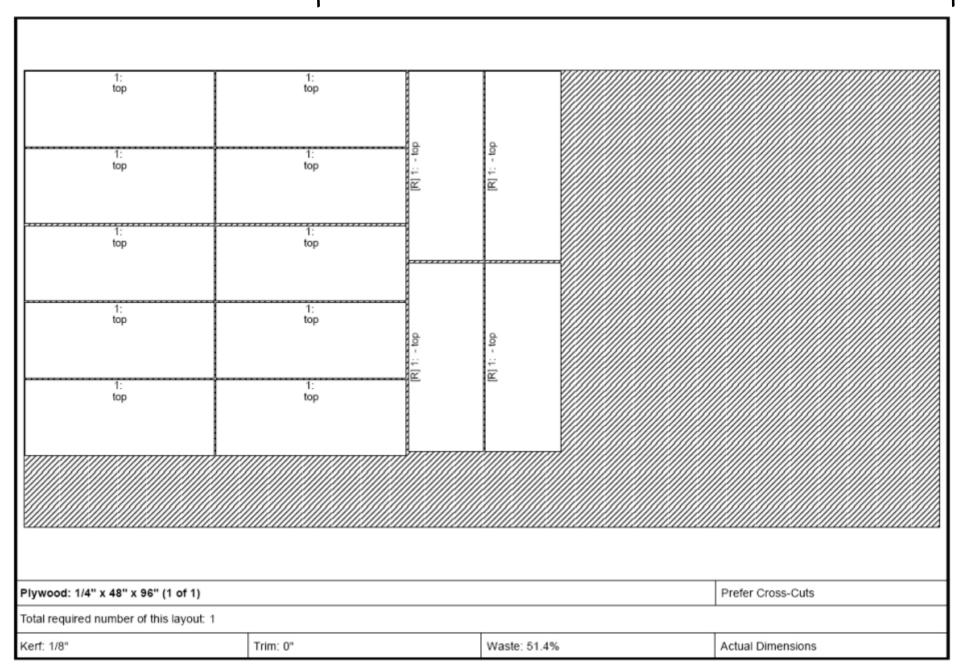

## 1/4" Luan - 14 traps sheet 3 Bushkill Swarm Trap

**Note**: 14 swarm traps can be made from 2 sheets of 3/8" plywood and  $^{\sim}1/2$  sheet of 1/4" Luan. However, if you don't use frame rest, or use other scrap wood for frame rests, 15 traps can be made from 2 sheets of 3/8" plywood.

Both cut lists are included in the following pages. Cut lists are laid out to maximise cross cuts of the plywood sheets, which makes it easier for folks with small workshops.