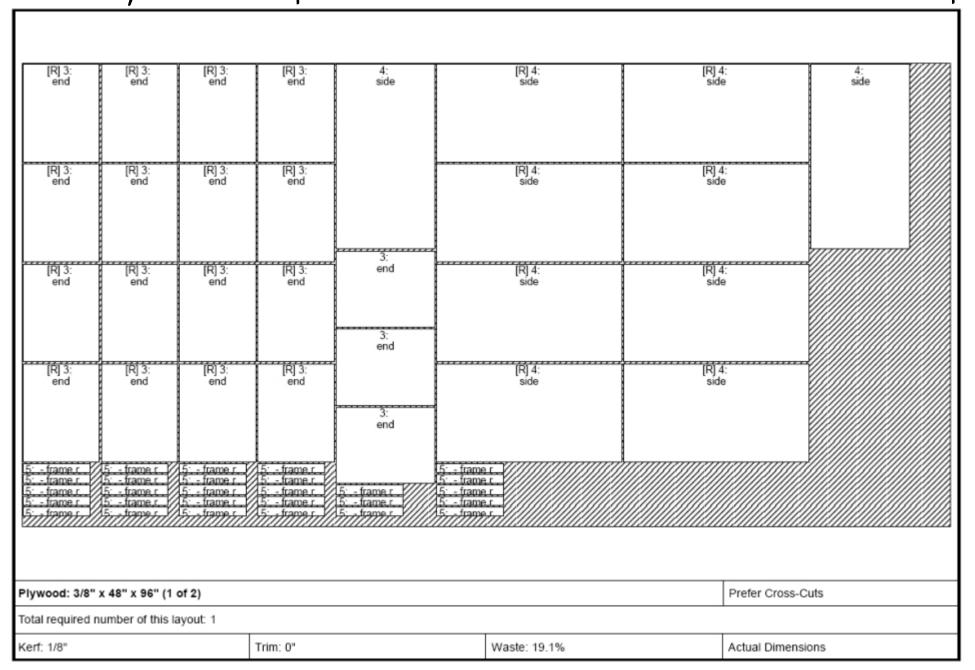

## 3/8" Ply - 14 traps sheet 1

#### Bushkill Swarm Trap

**Note**: 14 swarm traps can be made from 2 sheets of 3/8" plywood and  $^{\sim}1/2$  sheet of 1/4" Luan. However, if you don't use frame rest, or use other scrap wood for frame rests, 15 traps can be made from 2 sheets of 3/8" plywood.

Both cut lists are included in the following pages. Cut lists are laid out to maximise cross cuts of the plywood sheets, which makes it easier for folks with small workshops.