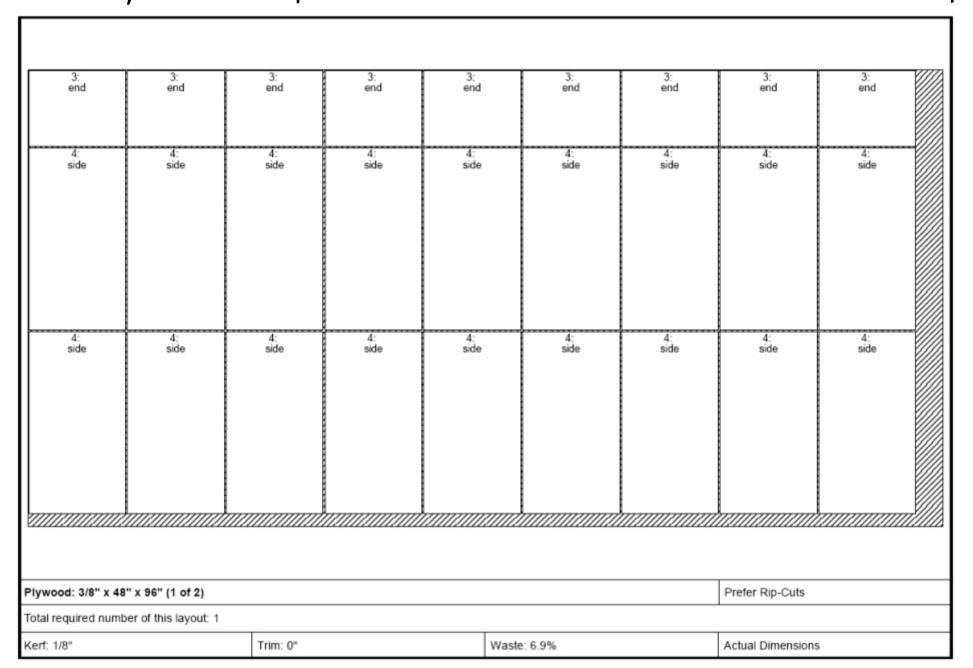

## 3/8" Ply - 14 traps sheet 1

#### Bushkill Swarm Trap

**Note**: 14 swarm traps can be made from 2 sheets of 3/8" plywood and  $^{\sim}1/2$  sheet of 1/4" Luan. However, if you don't use frame rest, or use other scrap wood for frame rests, 15 traps can be made from 2 sheets of 3/8" plywood.

Both cut lists are included in the following pages. Cut lists are laid out to maximise cross cuts of the plywood sheets, which makes it easier for folks with small workshops.