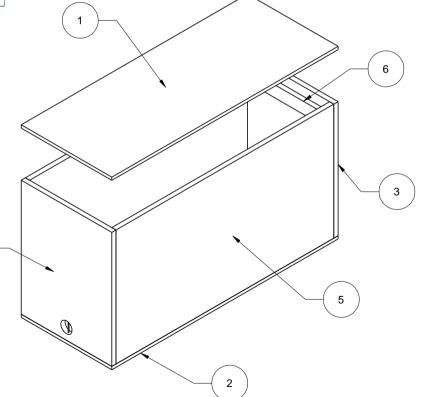

### Bushkill Swarm Trap

| Item | Qty | Part       | Material  | Dimensions        | Comment                   |
|------|-----|------------|-----------|-------------------|---------------------------|
| I    | I   | top        | 1/4" Luan | 8" x 20"          |                           |
| 2    | I   | bottom     | Coroplast | 8" x 20"          | Corrugated election signs |
| 3    | I   | back       | 3/8" Ply  | 8" x 10-1/4"      |                           |
| 4    | I   | front      | 3/8" Ply  | 8" x 10-1/4"      | ı" entrance hole w/ nail  |
| 5    | 2   | side       | 3/8" Ply  | 10-1/4" x 19-1/4" |                           |
| 6    | 2   | frame rest | 3/8" Ply  | l" × 7"           | Optional if using frames  |

**Note**: 14 swarm traps can be made from 2 sheets of 3/8" plywood and  $^{\sim}1/2$  sheet of 1/4" Luan. However, if you don't use frame rest, or use other scrap wood for frame rests, 15 traps can be made from 2 sheets of 3/8" plywood.