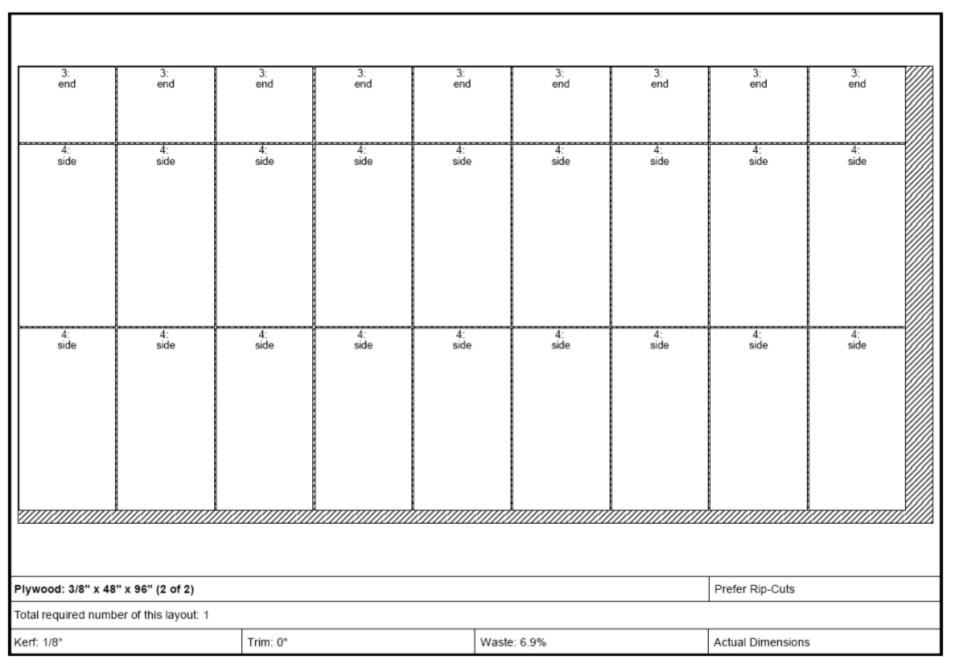

## 3/8" Ply - 14 traps sheet 2

#### Bushkill Swarm Trap

**Note**: 14 swarm traps can be made from 2 sheets of 3/8" plywood and  $^{\sim}1/2$  sheet of 1/4" Luan. However, if you don't use frame rest, or use other scrap wood for frame rests, 15 traps can be made from 2 sheets of 3/8" plywood.

Both cut lists are included in the following pages. Cut lists are laid out to maximise cross cuts of the plywood sheets, which makes it easier for folks with small workshops.