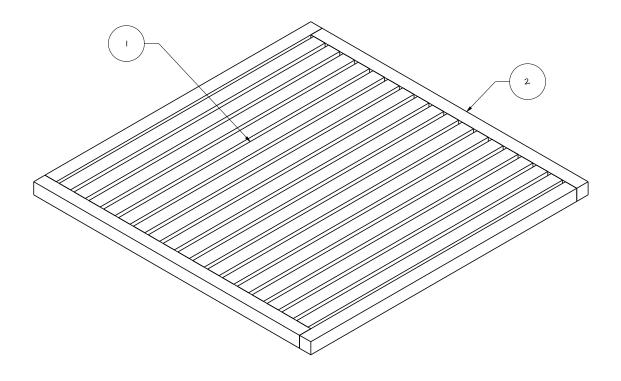

# Comb Support Grid

| Item | Qty | PartName   | Dimensions        | Comment            |
|------|-----|------------|-------------------|--------------------|
| ı    | 17  | Grid_Bar   | 1" × 1" × 22-1/2" | Spaced 5/16" apart |
| 2    | 4   | Grid_Frame | l" x l" x 23-1/2" |                    |