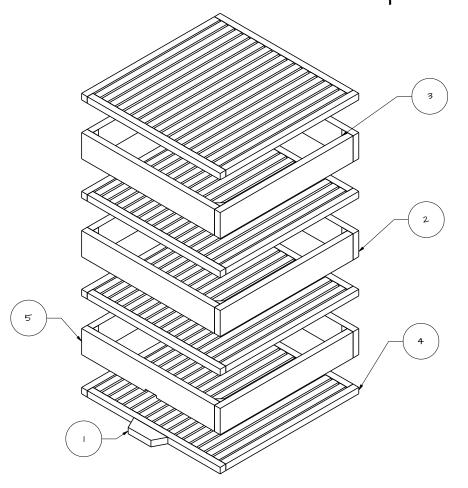

# Beekeeper's Part

| Item | Qty | PartName                      | Dimensions        | Comment            |
|------|-----|-------------------------------|-------------------|--------------------|
| 1    | l · | Beekeepers_Part_Porch         | 1" × 2" × 6"      |                    |
| 2    | II  | Beekeepers_Part_Wall          | l" × 4" × 23-1/2" |                    |
| 3    | 12  | Beekeepers_Part_Corner        | I" × I" × 4"      | Cut on 45 degree   |
| 4    | 4   | Support_Grid                  | See previous page | _                  |
| 5    | ı   | Beekeepers_Part_Wall_entrance | 1" × 4" × 23-1/2" | 3/8" x 2" entrance |