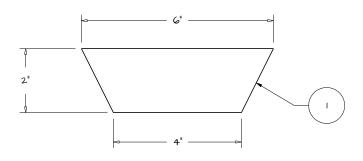

### Bee's Part

| Item | Qty | PartName                | Dimensions            | Comment            |
|------|-----|-------------------------|-----------------------|--------------------|
| I    |     | Bees_Part_Wall          | 1" × 7-1/2" × 23-1/2" |                    |
| 2    | 4   | Bees_Part_Corner        | 1" × 1" × 22-1/2"     | cut on 45 degree   |
| 3    | 3   | Grid_Bar                | 1" × 1" × 22-1/2"     |                    |
| 4    | I   | Bees_Part_Floor_Small   | 1" × 4" × 24-1/2"     |                    |
| 5    | 3   | Bees_Part_Floor         | 1" × 7-1/2" × 24-1/2" |                    |
| 6    | 1   | Bees_Part_Wall_entrance | 1" × 7-1/2" × 23-1/2" | 3/8" x 2" entrance |