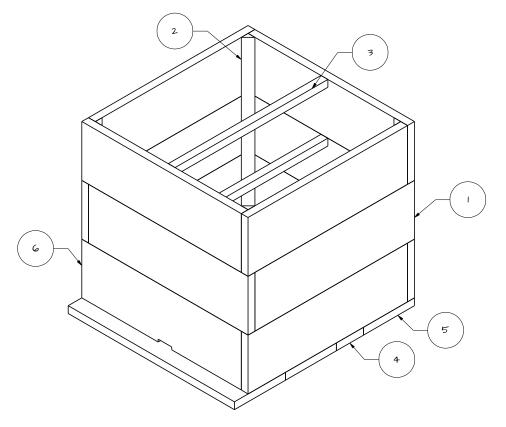

### Bee's Part

| Item | Qty | PartName                | Dimensions            | Comment            |
|------|-----|-------------------------|-----------------------|--------------------|
| I    |     | Bees_Part_Wall          | 1" × 7-1/2" × 23-1/2" |                    |
| 2    | 4   | Bees_Part_Corner        | 1" × 1" × 22-1/2"     | cut on 45 degree   |
| 3    | 3   | Grid_Bar                | 1" × 1" × 22-1/2"     |                    |
| 4    | I   | Bees_Part_Floor_Small   | 1" × 4" × 24-1/2"     |                    |
| 5    | 3   | Bees_Part_Floor         | 1" × 7-1/2" × 24-1/2" |                    |
| 6    | 1   | Bees_Part_Wall_entrance | 1" × 7-1/2" × 23-1/2" | 3/8" x 2" entrance |

# Comb Support Grid

| Item | Qty | PartName   | Dimensions        | Comment            |
|------|-----|------------|-------------------|--------------------|
| ı    | 17  | Grid_Bar   | 1" × 1" × 22-1/2" | Spaced 5/16" apart |
| 2    | 4   | Grid_Frame | l" x l" x 23-1/2" |                    |