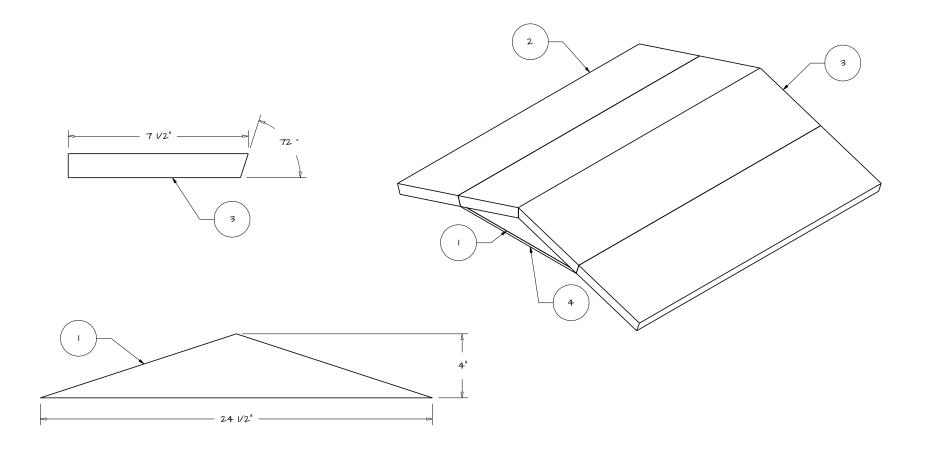

Copyright ©2016 Bushkill Ventures LLC. All rights reserved.

BeeVac.com

| Item | Qty | PartName    | Dimensions               |
|------|-----|-------------|--------------------------|
| I    | 2   | Roof_angle  | l" x 4" x 24-1/2"        |
| 2    | 2   | Roof_Drip   | l" x 7-1/2" x 28-1/2"    |
| 3    | 2   | Roof_Peak   | l" x 7-1/2" x 28-1/2"    |
| 4    | I   | Roof_bottom | 1/4" × 24-1/2" × 24-1/2" |